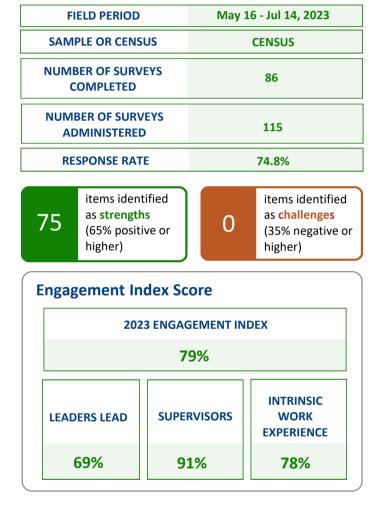

## Annual Employee Survey (AES) Dashboard

Surface Transportation Board

The Dashboard's percent positive and negative results only include items 1-90, excluding item 16.

| Highest % Positive Items Index/Dimension Select: Highest % Positive |                                                                                                                   |                                                              |         |                    |      |
|---------------------------------------------------------------------|-------------------------------------------------------------------------------------------------------------------|--------------------------------------------------------------|---------|--------------------|------|
| Q20                                                                 | Employees in my work unit meet the needs of our customers.                                                        | Performance Confidence Index                                 |         |                    | 100% |
| Q21                                                                 | Employees in my work unit contribute positively to my agency's performance.                                       | Performance Confidence Index                                 |         |                    | 100% |
| Q22                                                                 | Employees in my work unit produce high-quality work.                                                              | Performance Confidence Index                                 |         |                    | 100% |
| Q49                                                                 | My supervisor supports my need to balance work and other life issues.                                             | Employee-Focused Performance Dimension:<br>Work-Life Support |         |                    | 97%  |
| Q23                                                                 | Employees in my work unit adapt to changing priorities.                                                           | Performance Confidence Index                                 |         |                    | 97%  |
| Higl                                                                | nest % Negative Items                                                                                             | Index/Dimension                                              | Select: | Highest % Negative | •    |
| Q17                                                                 | In my work unit, differences in performance are recognized in a meaningful way.                                   | Goal Oriented Performance Dimension:<br>Recognition          |         | 32%                |      |
| Q47                                                                 | I believe the results of this survey will be used to make my agency a better place to work.                       | Other                                                        |         | 29%                |      |
| Q57                                                                 | In my organization, senior leaders generate high levels of motivation and commitment in the workforce.            | Employee Engagement Index: Leaders Lead                      |         | 26%                |      |
| Q65                                                                 | Management makes effective changes to address challenges facing our organization.                                 | Agile Performance Dimension: Resilience                      |         | 26%                |      |
| Q60                                                                 | Managers promote communication among different work units (for example, about projects, goals, needed resources). | Foundations Performance Dimension:<br>Communication          |         | 25%                |      |